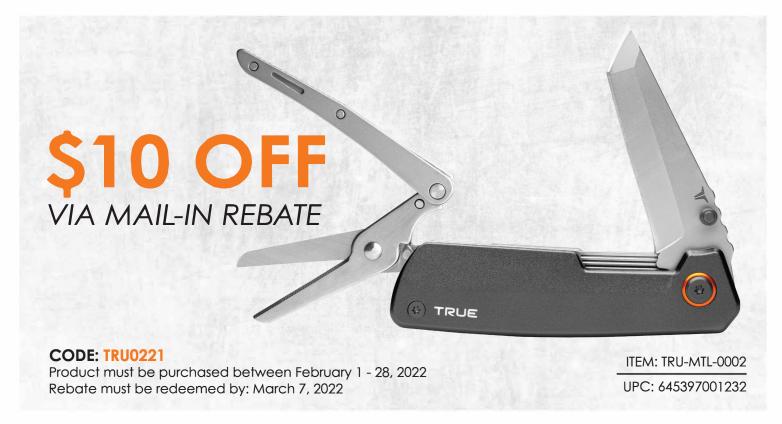

## DUAL CUTTER

For rebate questions, call 888.426.4650 or contact www.rebateinquiryonline.com

## How to receive \$10 by mail:

To receive your refund, you must supply:

- Original, dated, store-identified receipt(s) with price(s) circled for all purchase(s) made during the valid time period of this offer.
- The original, valid UPC from the packaging. (Photo copies okay.)
- Completed information on official rebate form (below).
  Download additional rebate forms at www.TRUEUtility.com/Rebates

Mail to: Alliance Consumer Group

P.O. Box 407 Dept No. 1332–ACT Cinnaminson, NJ 08077

Client Dept Number: 1332 Offer Number: TRU0221

| Please mail my rebate to: ——————————————————————————————————— |                  |
|---------------------------------------------------------------|------------------|
| Name:                                                         |                  |
| Address:                                                      |                  |
| City:                                                         | State: Zip Code: |
| Telephone:                                                    |                  |
| Name of store where purchased:                                |                  |

REBATE CONDITIONS: Offer void where prohibited, licensed, taxed or otherwise restricted by law. Duplicated submissions and copies of the rebate certificate, and/or cash register receipts, are strictly prohibited. Requests from clubs, groups and organizations will not be honored. Please allow 8-10 weeks for delivery of rebate check. Not responsible for postage due, lost, late damaged or misdirected mail. Offer valid only for purchases of select products. All requests must be postmarked by 03/07/22.