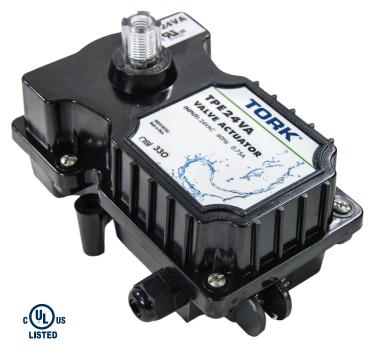

## **VALVE ACTUATOR 24-VOLT ACTUATOR CONTROL**

| DESCRIPTION                                                                                                                                                                                  | FEATURES                                                                                                                                                                                                                                                                             |
|----------------------------------------------------------------------------------------------------------------------------------------------------------------------------------------------|--------------------------------------------------------------------------------------------------------------------------------------------------------------------------------------------------------------------------------------------------------------------------------------|
| <ul> <li>Controls 2-way and 3-way port valves</li> <li>Designed for Pool / Spa valve operation</li> <li>Additional operation of Water Features such as Waterfalls and Spill-Ways.</li> </ul> | <ul> <li>Corrosion-proof casing</li> <li>Adjustable Cam</li> <li>25-ft. cable</li> <li>Switch to control Flow Direction</li> <li>Operates Pentair®, Compool®, Ortega® or Jandy® Valves</li> <li>Compatible with all 24VAC Control Systems</li> <li>UL Listed / Recognized</li> </ul> |

- ▲ WARNING: Cancer and reproductive harm.
- ▲ ADVERTENCIA: Cáncer y este dano reproductivo.
- ▲ ADVERTISSEMENT: Cancer et troubles de l'appareil reproducteur. www.P65Warnings.ca.gov

| TORK    | VOLTAGE   | RATING |
|---------|-----------|--------|
| TPE24VA | 24V, 60Hz | 0.75A  |