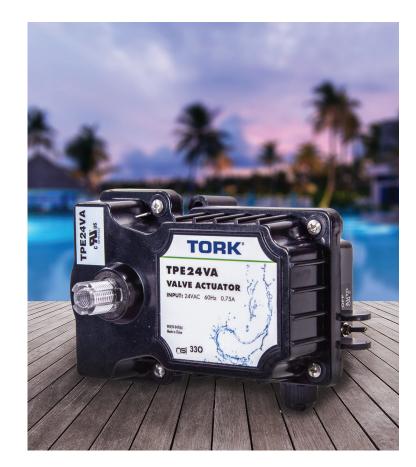

## **PRODUCT SPECIFICATIONS**

## CORROSION PROOF HOUSING

- 24-Volt, 60Hz, 0.75 Amps
- Controls 2-way and 3-way port valves
- Designed for Pool/Spa valve operation
- Additional operation of Water Features such as Waterfalls and Spillways
- Adjustable CAM
- 25-foot cable
- Switch to control flow direction
- Compatible with all 24VAC control systems
- Operates Pentair®, Compool®, Ortega® or Jandy valves
- UL listed