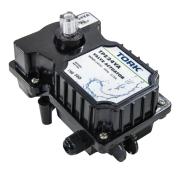

## **PRODUCT SPECIFICATIONS**

## CORROSION PROOF HOUSING

- 24-Volt, 60Hz, 0.75 Amps
- Controls 2-way and 3-way port valves
- Designed for Pool/Spa valve operation
- Additional operation of Water Features such as Waterfalls and Spillways
- Adjustable CAM
- 25-foot cable
- Switch to control flow direction
- Compatible with all 24VAC control systems
- Operates Pentair®, Compool®, Ortega® or Jandy valves
- UL listed